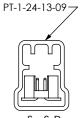

## PACKAGING VIEW

| PACKAGING TABLE      |                |       |  |
|----------------------|----------------|-------|--|
| OPTIONS              | PACKAGING TUBE | PLUGS |  |
| W/0 OPTION           | PT-1-24-01-49  | TP-30 |  |
| -P                   | PT-1-24-01-43  | TP-24 |  |
| -S, -S-P, -SA, -SA-P | PT-1-24-13-09  | TP-24 |  |

PT-1-24-01-49 PT-1-24-01-43 PT-1-24-01-45 PT-1-24-01-45 PT-1-24-01-45 PT-1-24-01-45 PT-1-24-01-45 PT

(SEE NOTE 7)

NOTE:
ONLY POSITIONS -05 THRU -50 ARE TO BE
TUBED. POSITIONS -02 THRU -04 TO BE
LAYER PACKAGED ONLY, INSERT PLUG TP-30
AT AN ANGLE INTO PT-1-24-01-49, PLUG
MUST SUPPORT THE INSULATOR.