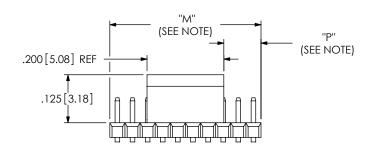

DISCLOSED TO OTHERS OR USED FOR ANY

PURPOSE OTHER THAN THAT WHICH IT WAS

OBTAINED WITHOUT THE EXPRESSED WRITTEN

<u>FIG. 4</u>

(DIFFERENT AS SHOWN, OTHERWISE SAME AS FIG. 1)

NOTE: "M" = USED MEASURED DIMENSION (REF) "P" =  $\{("M" - .200 [5.08]) / 2\} + /-.020 [.51]$ 