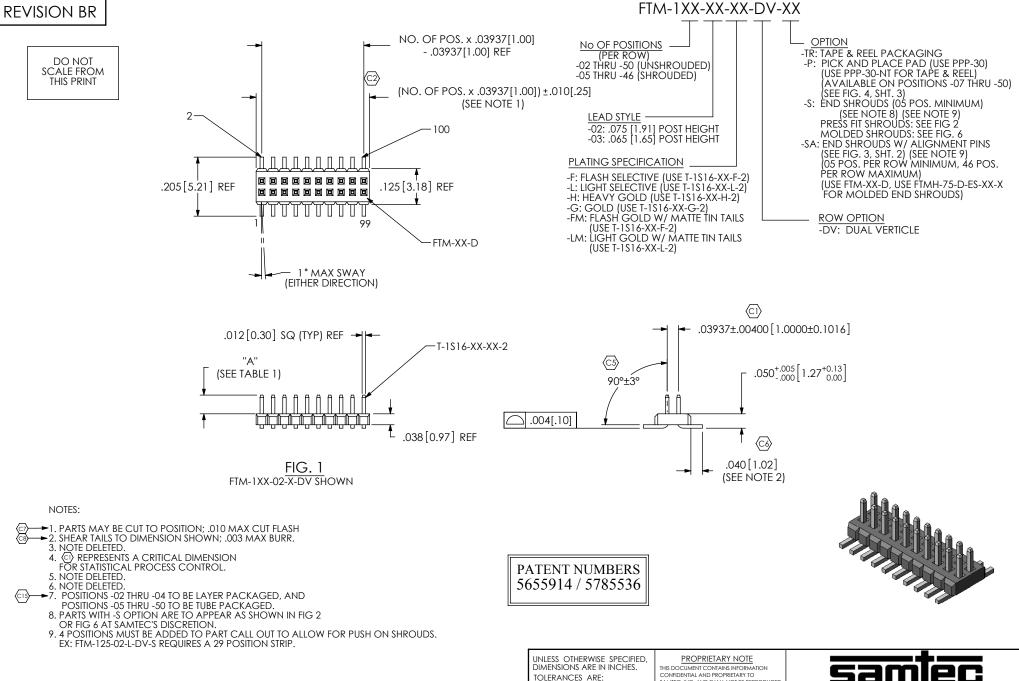

| TABLE 1    |                       |                |  |
|------------|-----------------------|----------------|--|
| LEAD STYLE | "A"                   | TERMINAL       |  |
| -02        | <a>○₃ .075 [1.91]</a> | T-1S16-03-XX-2 |  |
| -03        | <a>₫</a> .065 [1.65]  | T-1S16-04-XX-2 |  |

520 PARK EAST BLVD, NEW ALBANY, IN 47150 PHONE: 812-944-6733 FAX: 812-948-5047

e-Mail: info@SAMTEC.com

CONSENT OF SAMTEC, INC DO NOT SCALE DRAWING MATERIAI -

SHEET SCALE: 1:0.3333BESCRIPTION

1mm x 1mm LOW PROFILE SMT STRIP ASM

code: 55322

SHEET 1 OF 3

FTM-1XX-XX-XX-DV-XX

:\DWG\MISC\MKTG\FTM-1XX-XX-XX-DV-XX-MKT.SLDDRW

**ANGLES** 

3°

13]

DECIMALS

.XX: ±.01 [.3] .XXX: ±.005 [

.XXXX: ±.0020 [.051]

BODY: VECTRA E130

COLOR: BLACK

TERMINAL:

MAX FLASH ALLOWED: .002 [.05] MAX GATE VESTIGE ALLOWED: .002 [.05]

BY: B MENEAR 2/13/2006

SAMTEC, INC. AND SHALL NOT BE REPRODUCED OR TRANSFERRED TO OTHER DOCUMENTS OR

DISCLOSED TO OTHERS OR USED FOR ANY

PURPOSE OTHER THAN THAT WHICH IT WAS

OBTAINED WITHOUT THE EXPRESSED WRITTEN

<u>FIG. 4</u>

(DIFFERENT AS SHOWN, OTHERWISE SAME AS FIG. 1)

NOTE: "M" = USED MEASURED DIMENSION (REF) "P" =  $\{("M" - .200 [5.08]) / 2\} + /-.020 [.51]$ 

## PACKAGING VIEW

| PACKAGING TABLE      |                |       |  |
|----------------------|----------------|-------|--|
| OPTIONS              | PACKAGING TUBE | PLUGS |  |
| W/0 OPTION           | PT-1-24-01-49  | TP-30 |  |
| -P                   | PT-1-24-01-43  | TP-24 |  |
| -S, -S-P, -SA, -SA-P | PT-1-24-13-09  | TP-24 |  |

PT-1-24-01-49 PT-1-24-01-43 PT-1-24-01-45 PT-1-24-01-45 PT-1-24-01-45 PT-1-24-01-45 PT-1-24-01-45 PT

(SEE NOTE 7)

NOTE:
ONLY POSITIONS -05 THRU -50 ARE TO BE
TUBED. POSITIONS -02 THRU -04 TO BE
LAYER PACKAGED ONLY, INSERT PLUG TP-30
AT AN ANGLE INTO PT-1-24-01-49, PLUG
MUST SUPPORT THE INSULATOR.

F:\DWG\MISC\MKTG\FTM-1XX-XX-XX-DV-XX-MKT.SLDDRW

-S, -S-P

## PROPRIETARY NOTE

THIS DOCUMENT CONTAINS INFORMATION CONIDENTIAL AND PROPRIETARY SAMTEC, INC. AND SHALL NOT BE REPRODUCED OR TRANSFERRED TO OTHER DOCUMENTS OR DISCLOSED TO OTHERS OR USED FOR ANY PURPOSE OTHER THAN THAT WHICH IT WAS OBTAINED WITHOUT THE EXPRESSED WRITTEN CONSENT OF SAMTEC, INC.

DO NOT SCALE DRAWING

SHEET SCALE: 4:1

520 PARK EAST BLVD, NEW ALBANY, IN 47150 PHONE: 812-944-6733 FAX: 812-948-5047 e-Mail: info@SAMTEC.com code: 55322

DESCRIPTION:

1mm x 1mm LOW PROFILE SMT STRIP ASM

PWG. NO. FTM-1XX-XX-XX-DV-XX

BY: B MENEAR 2/13/2006 | SHEET 3 OF 3