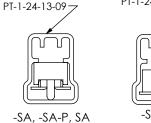

## PACKAGING VIEW

| PACKAGING TABLE      |                |       |  |
|----------------------|----------------|-------|--|
| OPTIONS              | PACKAGING TUBE | PLUGS |  |
| W/0 OPTION           | PT-1-24-01-49  | TP-30 |  |
| -P                   | PT-1-24-01-43  | TP-24 |  |
| -S, -S-P, -SA, -SA-P | PT-1-24-13-09  | TP-24 |  |

PT-1-24-01-49 PT-1-24-01-43 PT-1-24-01-45 PT-1-24-01-45 PT-1-24-01-45 PT-1-24-01-45 PT-1-24-01-45 PT

(SEE NOTE 7)

NOTE:
ONLY POSITIONS -05 THRU -50 ARE TO BE
TUBED. POSITIONS -02 THRU -04 TO BE
LAYER PACKAGED ONLY, INSERT PLUG TP-30
AT AN ANGLE INTO PT-1-24-01-49, PLUG
MUST SUPPORT THE INSULATOR.

F:\DWG\MISC\MKTG\FTM-1XX-XX-XX-DV-XX-MKT.SLDDRW

-S, -S-P